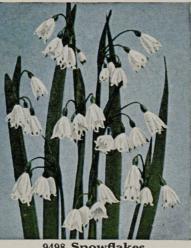

9557 Giant Flowered Sweet Scented Freesias Rainbow Hybrids. Mixture of all colors. One of the most fragrant of our indoor winter flowering plants. Not hardy, 12for 50¢; 100 for \$6.75.

9498 Snowflakes

Leucojum aestivum. Somewhat like a big
Snowdrop. Long, slender, 12 to 14 in. stems.
Blooms in early May. Hardy.
3 for 30¢; 12 for \$1.00; 100 for \$7.50.